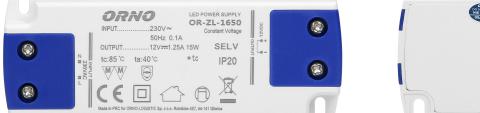

#### **PRODUCT DESCRIPTION**

Flat power adaptor of 12V DC output voltage and 15W max. load. It supplies power to LED lighting in a dry environment. Its insulated housing is made of plastic. This power adaptor has got both input and output connection terminals. Wires are not included. Height: 16.5mm.

### General information:

| Rated power:               | 15 W                          |
|----------------------------|-------------------------------|
| Output voltage:            | 12V DC V                      |
| Input voltage:             | 230V ~                        |
| Degree of protection (IP): | 20                            |
| Output current:            | 1.25 A                        |
| Installation:              | surface /in a furniture board |
| Dimensions - depth:        | 16.5 mm                       |
| Dimensions - width:        | 103 mm                        |
| Dimensions - height:       | 35.5 mm                       |