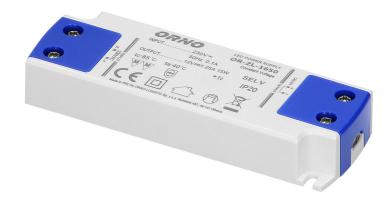

# Flat power adaptor for LED, 12VDC 15W, IP20, height: 16.5mm

#### **PRODUCT DESCRIPTION**

Flat power adaptor of 12V DC output voltage and 15W max. load. It supplies power to LED lighting in a dry environment. Its insulated housing is made of plastic. This power adaptor has got both input and output connection terminals. Wires are not included. Height: 16.5mm.

### General information:

| Rated power:               | 15 W                          |
|----------------------------|-------------------------------|
| Output voltage:            | 12V DC V                      |
| Input voltage:             | 230V ~                        |
| Degree of protection (IP): | 20                            |
| Output current:            | 1.25 A                        |
| Installation:              | surface /in a furniture board |
| Dimensions - depth:        | 16.5 mm                       |
| Dimensions - width:        | 103 mm                        |
| Dimensions - height:       | 35.5 mm                       |