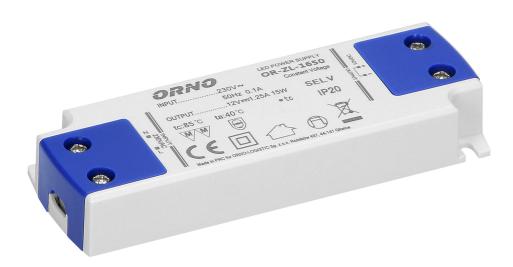

# Flat power adaptor for LED, 12VDC 15W, IP20, height: 16.5mm

#### **PRODUCT DESCRIPTION**

Flat power adaptor of 12V DC output voltage and 15W max. load. It supplies power to LED lighting in a dry environment. Its insulated housing is made of plastic. This power adaptor has got both input and output connection terminals. Wires are not included. Height: 16.5mm.

### General information:

| Rated power:               | 15 W                          |
|----------------------------|-------------------------------|
| Output voltage:            | 12V DC V                      |
| Input voltage:             | 230V ~                        |
| Degree of protection (IP): | 20                            |
| Output current:            | 1.25 A                        |
| Installation:              | surface /in a furniture board |
| Dimensions - depth:        | 16.5 mm                       |
| Dimensions - width:        | 103 mm                        |
| Dimensions - height:       | 35.5 mm                       |