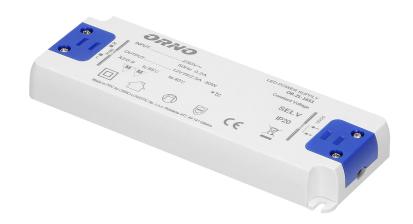

## PRODUCT DESCRIPTION

Flat power adaptor of 12V DC output voltage and 30W max. load. It supplies power to LED lighting in a dry environment. Its insulated housing is made of plastic. This power adaptor has got both input and output connection terminals. Wires are not included. Height: 18mm.

## General information:

| Rated power:               | 30 W                          |
|----------------------------|-------------------------------|
| Output voltage:            | 12V DC V                      |
| Input voltage:             | 230V ~                        |
| Degree of protection (IP): | 20                            |
| Output current:            | 2.5 A                         |
| Installation:              | surface /in a furniture board |
| Dimensions - depth:        | 18 mm                         |
| Dimensions - width:        | 160 mm                        |
| Dimensions - height:       | 58 mm                         |