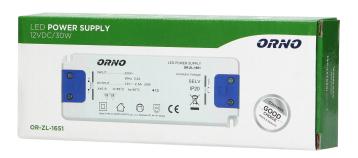

## Flat power adaptor for LED, 12VDC 30W, IP20, height: 18mm

Marka: Orno | Symbol: OR-ZL-1651 | Ean: 5908254803925

## General information:

| Rated power:               | 30 W                          |
|----------------------------|-------------------------------|
| Output voltage:            | 12V DC V                      |
| Input voltage:             | 230V ~                        |
| Degree of protection (IP): | 20                            |
| Output current:            | 2.5 A                         |
| Installation:              | surface /in a furniture board |
| Dimensions - depth:        | 18 mm                         |
| Dimensions - width:        | 160 mm                        |
| Dimensions - height:       | 58 mm                         |