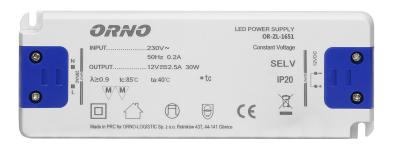

## PRODUCT DESCRIPTION

Flat power adaptor of 12V DC output voltage and 30W max. load. It supplies power to LED lighting in a dry environment. Its insulated housing is made of plastic. This power adaptor has got both input and output connection terminals. Wires are not included. Height: 18mm.

## General information:

| Rated power:               | 30 W                          |
|----------------------------|-------------------------------|
| Output voltage:            | 12V DC V                      |
| Input voltage:             | 230V ~                        |
| Degree of protection (IP): | 20                            |
| Output current:            | 2.5 A                         |
| Installation:              | surface /in a furniture board |
| Dimensions - depth:        | 18 mm                         |
| Dimensions - width:        | 160 mm                        |
| Dimensions - height:       | 58 mm                         |