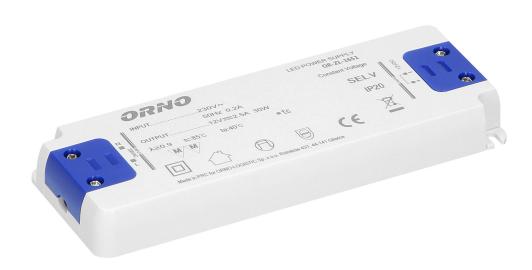

## PRODUCT DESCRIPTION

Flat power adaptor of 12V DC output voltage and 30W max. load. It supplies power to LED lighting in a dry environment. Its insulated housing is made of plastic. This power adaptor has got both input and output connection terminals. Wires are not included. Height: 18mm.

## General information:

| Rated power:               | 30 W                          |
|----------------------------|-------------------------------|
| Output voltage:            | 12V DC V                      |
| Input voltage:             | 230V ~                        |
| Degree of protection (IP): | 20                            |
| Output current:            | 2.5 A                         |
| Installation:              | surface /in a furniture board |
| Dimensions - depth:        | 18 mm                         |
| Dimensions - width:        | 160 mm                        |
| Dimensions - height:       | 58 mm                         |