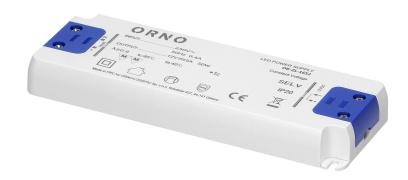

## PRODUCT DESCRIPTION

Flat power adaptor of 12V DC output voltage and 50W max. load. It supplies power to LED lighting in a dry environment. Its insulated housing is made of plastic. This power adaptor has got both input and output connection terminals. Wires are not included. Height: 18mm.

## General information:

| Rated power:               | 50 W                          |
|----------------------------|-------------------------------|
| Output voltage:            | 12V DC V                      |
| Input voltage:             | 230V ~                        |
| Degree of protection (IP): | 20                            |
| Output current:            | 5 A                           |
| Installation:              | surface /in a furniture board |
| Dimensions - depth:        | 18 mm                         |
| Dimensions - width:        | 160 mm                        |
| Dimensions - height:       | 58 mm                         |