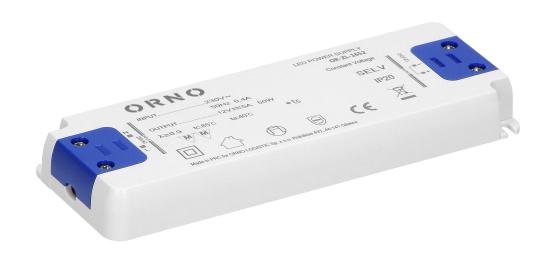

## PRODUCT DESCRIPTION

Flat power adaptor of 12V DC output voltage and 50W max. load. It supplies power to LED lighting in a dry environment. Its insulated housing is made of plastic. This power adaptor has got both input and output connection terminals. Wires are not included. Height: 18mm.

## General information:

| Rated power:               | 50 W                          |
|----------------------------|-------------------------------|
| Output voltage:            | 12V DC V                      |
| Input voltage:             | 230V ~                        |
| Degree of protection (IP): | 20                            |
| Output current:            | 5 A                           |
| Installation:              | surface /in a furniture board |
| Dimensions - depth:        | 18 mm                         |
| Dimensions - width:        | 160 mm                        |
| Dimensions - height:       | 58 mm                         |