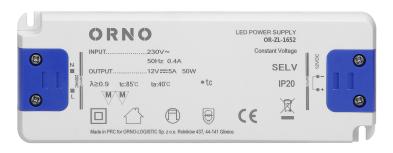

## PRODUCT DESCRIPTION

Flat power adaptor of 12V DC output voltage and 50W max. load. It supplies power to LED lighting in a dry environment. Its insulated housing is made of plastic. This power adaptor has got both input and output connection terminals. Wires are not included. Height: 18mm.

## General information:

| Rated power:               | 50 W                          |
|----------------------------|-------------------------------|
| Output voltage:            | 12V DC V                      |
| Input voltage:             | 230V ~                        |
| Degree of protection (IP): | 20                            |
| Output current:            | 5 A                           |
| Installation:              | surface /in a furniture board |
| Dimensions - depth:        | 18 mm                         |
| Dimensions - width:        | 160 mm                        |
| Dimensions - height:       | 58 mm                         |