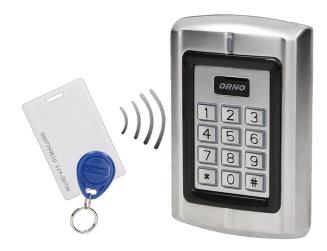

## Code lock with card and proximity tags reader, IP44

Works with electromagnetic locks and access control systems Controls other electrical or alarm devices 1 Relay output Supports cards and PIN codes (10 000 combinations, 1000 PINs) Remembers saved codes and parameters in case of the power failure Backlit keyboard Vandal-proof housing, requires surface mounting Detection of the doors opening Two levels of the keybad protection.

## General information

| Touch keyboard:            | no                                                           |
|----------------------------|--------------------------------------------------------------|
| Doorbell button:           | no                                                           |
| Туре:                      | Code lock cylinder                                           |
| Operating mode:            | proximity tag / proximity tag + card / proximity tag or code |
| Nominal voltage:           | 12V DC                                                       |
| Type of transmission:      | wired                                                        |
| Frequency:                 | 125 kHz                                                      |
| Number of relay outputs:   | 1                                                            |
| Max. number of users:      | 1000                                                         |
| Installation:              | surface mounting                                             |
| Proximity reader:          | yes                                                          |
| Keypad:                    | yes                                                          |
| Degree of protection (IP): | 44                                                           |
| Dimensions - depth:        | 28 mm                                                        |
| Dimensions - height:       | 128 mm                                                       |
| Backlight:                 | yes                                                          |