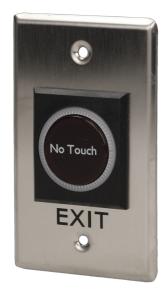

## **PRODUCT CARD**

PRODUCT CODE: OR-ZS-812 EAN CODE: 5902560322989

## Exit button, touchless

Flush mounting Operated by detecting a hand motion Solid, aluminum casing.

## General information

| Doorbell button:                               | no                 |
|------------------------------------------------|--------------------|
| Touch keyboard:                                | no                 |
| Load capacity:                                 |                    |
| Material:                                      | plastic + aluminum |
| Colour:                                        | black-silver       |
| Installation:                                  | flush mounting     |
| Lifetime:                                      | 3A/12-28V DC       |
| Degree of protection (IP):                     | 20                 |
| Dimensions - depth:                            | 9 mm               |
| Dimensions of the mounting hole - width (mm):  | mm                 |
| Dimensions - height:                           | 115 mm             |
| Dimensions of the mounting hole - height (mm): | 0,1-10 cm mm       |
| Dimensions of the mounting hole - depth (mm):  | 43 mm              |
| Detection range:                               | m                  |
| Other features:                                | backlit            |