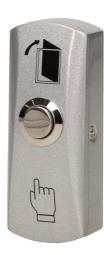

## Exit button, surface mounted

Surface mounting Solid, aluminum casing Enables the opening of a door equipped with electric strike.

<mark>Material:</mark> aluminum

Degree of protection (IP): 20

Colour: silver

## General information

| Doorbell button:           | no               |
|----------------------------|------------------|
| Touch keyboard:            | no               |
| Load capacity:             |                  |
| Material:                  | aluminum         |
| Colour:                    | silver           |
| Installation:              | surface mounting |
| Lifetime:                  | 3A/36VDC         |
| Degree of protection (IP): | 20               |
| Dimensions - depth:        | 25 mm            |
| Dimensions - height:       | 83 mm            |
| Contact:                   |                  |
|                            |                  |