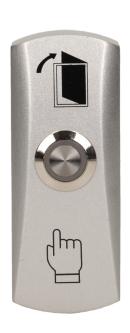

## Exit button with LED backlight, surface mounted

Marka: ORNO Home | Symbol: OR-ZS-814 | Ean: 5902560323009

## PRODUCT DESCRIPTION

Surface mounting Solid, aluminum casing Equipped with a LED backlight button Enables the opening of a door equipped with electric strike.