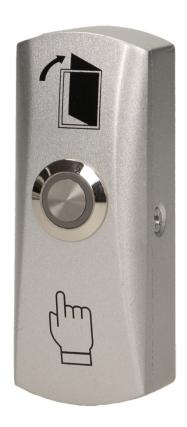

## Exit button with LED backlight, surface mounted

Marka: ORNO Home | Symbol: OR-ZS-814 | Ean: 5902560323009

## PRODUCT DESCRIPTION

Surface mounting Solid, aluminum casing Equipped with a LED backlight button Enables the opening of a door equipped with electric strike.