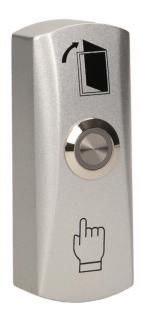

## Exit button with LED backlight, surface mounted

Marka: ORNO Home | Symbol: OR-ZS-814 | Ean: 5902560323009

## PRODUCT DESCRIPTION

Surface mounting Solid, aluminum casing Equipped with a LED backlight button Enables the opening of a door equipped with electric strike.