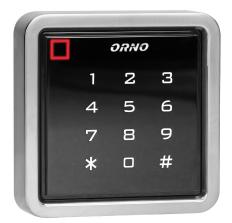

## **PRODUCT DESCRIPTION**

A code lock built in a slim and elegant, aluminum case features functions of a digital key pad and a card or proximity tags reader. This modern device is compatible with electromagnetic locks and access control systems. It can also control other electric or alarm appliances. This code lock has one relay output and a card/proximity tags reader. All authorized users can enter the protected space upon reading their card/proximity tag or entering an access code. A non-volatile EPROM memory remembers user codes and parameters, even in case of power shortage. The backlit key pad makes it easier to enter access codes even

after it gets dark. The durable casing of the device guarantees its resistance to variable weather conditions. It can be mounted on walls, facades and fences. Its flashing LED diodes prove that the device is in a working mode. Two tags (OR-ZS-890) and two proximity card (OR-ZS-892) included.