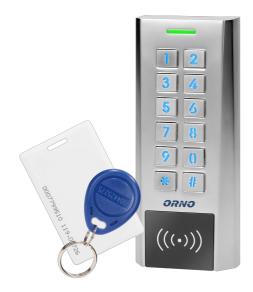

## Code lock with card and proximity tags reader, IP66, 2-relay, narrow case

A code lock built in a slim and elegant, aluminum case features functions of a digital key pad and a card or proximity tags reader. This modern device is compatible with electromagnetic locks and access control systems. It can also control other electric or alarm appliances. This code lock has two relay outputs and a card/proximity tags reader. All authorized users can enter the protected space upon reading their card/proximity tag or entering an access code. A non-volatile EPROM memory remembers user codes and parameters, even in case of power shortage. The backlit key pad makes it easier to enter access codes even after it gets dark. The durable casing of the device guarantees its resistance to variable weather conditions. It can be mounted on walls, facades and fences. Its flashing LED diodes prove that the device is in a working mode. Two tags (OR-ZS-890) and two proximity card (OR-ZS-892) included.