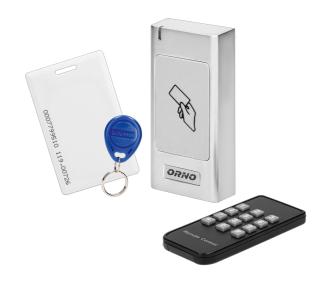

## Cards and proximity tags reader, waterproof, metal case, IP66

This proximity reader helps to grant authorized access to protected areas. It works with proximity tags and cards on 125kHz radio frequency and can support electromagnetic locks. The device has one relay output and one doorbell relay. Administrators can log in up to 2000 users and adjust door release time from 1 to 99 seconds. Additional features: automatic strike-out alarm, anti-tamper protection, hermetic case (IP66) enables indoor and outdoor installation, LED indicator. Two tags (OR-ZS-890) and two proximity card (OR-ZS-892) included.

## General information

| Doorbell button:           | no               |
|----------------------------|------------------|
| Touch keyboard:            | no               |
| Туре:                      | Card reader      |
| Operating mode:            |                  |
| Nominal voltage:           | 12V DC           |
| Type of transmission:      | wired            |
| Frequency:                 | 125 kHz          |
| Number of relay outputs:   | 1                |
| Load capacity:             |                  |
| Max. number of users:      | 2000             |
| Installation:              | surface mounting |
| Proximity reader:          | yes              |
| Keypad:                    | no               |
| Degree of protection (IP): | 66               |
| Dimensions - depth:        | 47 mm            |
| Dimensions - height:       | 20 mm            |