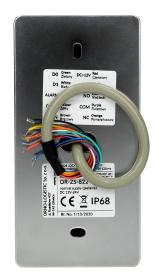

## PRODUCT DESCRIPTION

The standalone code lock combines the function of a touch access control keypad, proximity card and tag reader and fingerprint reader. This modern device works with electromagnetic locks, which use an access control system. It can also control other electrical or alarm devices. The lock has 1 relay output. Authorized persons may enter the room or building after reading the card, entering the access code or scanning the previously saved fingerprint. Non-volatile EPROM memory stores stored codes and parameters in the memory in the event of a power failure. Robust and extremely resistant housing for changing weather conditions. The

## General information:

| Touch keyboard:                  | No                            |
|----------------------------------|-------------------------------|
| Doorbell button:                 | No                            |
| Туре:                            | Code lock                     |
| Operating mode:                  | fingerprint / card / pin code |
| Degree of protection (IP):       | 68                            |
| Type of transmission:            | wired                         |
| Number of relay outputs:         | 1                             |
| Nominal voltage:                 | 12V DC                        |
| Load capacity:                   | 1A                            |
| Max. number of users:            | 10000                         |
| Installation:                    | surface mounting              |
| Dimensions - depth:              | 24 mm                         |
| Proximity reader:                | Yes                           |
| Dimensions - width:              | 70 mm                         |
| Keypad:                          | Yes                           |
| Dimensions - height:             | 140 mm                        |
| Frequency:                       | 125 kHz                       |
| Temporary access can be granted: | No                            |
| Permanent access can be granted: | No                            |
| Backlight:                       | Yes                           |
| Fingerprint reader:              | Yes                           |