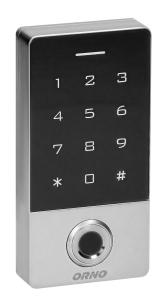

## PRODUCT DESCRIPTION

The standalone code lock combines the function of a touch access control keypad, proximity card and tag reader and fingerprint reader. This modern device works with electromagnetic locks, which use an access control system. It can also control other electrical or alarm devices. The lock has 1 relay output. Authorized persons may enter the room or building after reading the card, entering the access code or scanning the previously saved fingerprint. Non-volatile EPROM memory stores stored codes and parameters in the memory in the event of a power failure. Robust and extremely resistant housing for changing weather conditions. The

lock is suitable for surface mounting. Bright LED diodes indicate the operating status of the keypad. Two tags (OR-ZS-890) and two proximity card (OR-ZS-892) included.