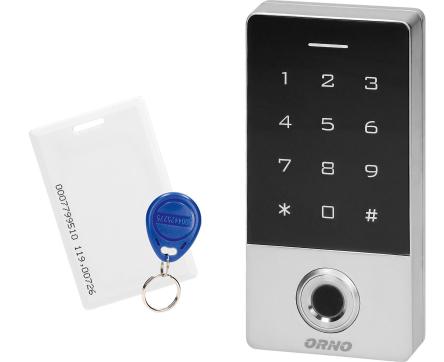

## PRODUCT DESCRIPTION

The standalone code lock combines the function of a touch access control keypad, proximity card and tag reader and fingerprint reader. This modern device works with electromagnetic locks, which use an access control system. It can also control other electrical or alarm devices. The lock has 1 relay output. Authorized persons may enter the room or building after reading the card, entering the access code or scanning the previously saved fingerprint. Non-volatile EPROM memory stores stored codes and parameters in the memory in the event of a power failure. Robust and extremely resistant housing for changing weather conditions. The

lock is suitable for surface mounting. Bright LED diodes indicate the operating status of the keypad. Two tags (OR-ZS-890) and two proximity card (OR-ZS-892) included.