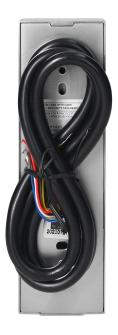

control system. It can also control other electrical or alarm devices. The lock has 1 relay output. Authorized people may enter the room or building after reading the card, entering the access code or scanning the previously saved fingerprint. The non-volatile EPROM memory remembers the stored codes and parameters in the memory in the event of a power failure. Durable and extremely resistant housing to changing weather conditions (IP68). The lock is suitable for surface mounting. It is extremely narrow and can be easily mounted on a fence post. The lit LEDs indicate the operating status of the encoder. Two tags (OR-ZS-890) and two proximity card (OR-ZS-892) included.