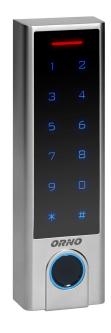

## PRODUCT DESCRIPTION

The autonomous code lock combines the function of a digital access control keypad, card and proximity tags reader as well as a fingerprint reader. In addition, the presented model is supported by the TUYA software and has a Bluetooth function. This solution allows you to remotely open a door or a gate via a smartphone, even when you are away from home. This modern device works with electromagnetic locks with an access

control system. It can also control other electrical or alarm devices. The lock has 1 relay output. Authorized people may enter the room or building after reading the card, entering the access code or scanning the previously saved fingerprint. The non-volatile EPROM memory remembers the stored codes and parameters in the memory in the event of a power failure. Durable and extremely resistant housing to changing weather conditions (IP68). The lock is suitable for surface mounting. It is extremely narrow and can be easily mounted on a fence post. The lit LEDs indicate the operating status of the encoder. Two tags (OR-ZS-890) and two proximity card (OR-ZS-892) included.