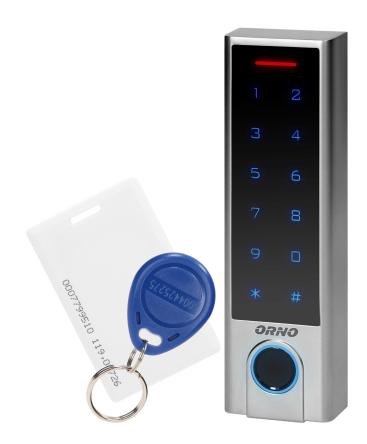

## PRODUCT DESCRIPTION

The autonomous code lock combines the function of a digital access control keypad, card and proximity tags reader as well as a fingerprint reader. In addition, the presented model is supported by the TUYA software and has a Bluetooth function. This solution allows you to remotely open a door or a gate via a smartphone, even when you are away from home. This modern device works with electromagnetic locks with an access

control system. It can also control other electrical or alarm devices. The lock has 1 relay output. Authorized people may enter the room or building after reading the card, entering the access code or scanning the previously saved fingerprint. The non-volatile EPROM memory remembers the stored codes and parameters in the memory in the event of a power failure. Durable and extremely resistant housing to changing weather conditions (IP68). The lock is suitable for surface mounting. It is extremely narrow and can be easily mounted on a fence post. The lit LEDs indicate the operating status of the encoder. Two tags (OR-ZS-890) and two proximity card (OR-ZS-892) included.