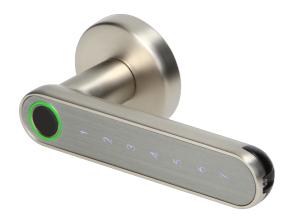

## Smart handle with touch keypad and fingerprints reader, Bluetooth 4.0, nickel

A modern smart handle with a touch keypad and a fingerprint reader is suitable for use in both right and left doors, in the place of installation of a traditional handle. It can be opened by entering the user's PIN code, scanning the previously entered fingerprint or using the bluetooth connection and the application on the phone. The included fixing screws allow for installation in doors with a thickness of 38mm to 58mm, and the elegant shape of the handle fits many types of doors. The handle is available in two versions: black or nickel-plated.

## General information

| Communication standard:          | Bluetooth 4.0                        |
|----------------------------------|--------------------------------------|
| Touch keyboard:                  | yes                                  |
| Operating mode:                  | Bluetooth / code/ fingerprint reader |
| Nominal voltage:                 | 4 x AAA                              |
| Material:                        | zinc                                 |
| Colour:                          | nickel                               |
| Proximity reader:                | no                                   |
| Keypad:                          | yes                                  |
| Degree of protection (IP):       | 20                                   |
| Dimensions - depth:              | 170 mm                               |
| Dimensions - height:             | 57 mm                                |
| Temporary access can be granted: | yes                                  |
| Permanent access can be granted: | yes                                  |
| Opened via smartphone:           |                                      |
| Backlight:                       | yes                                  |
| Door thickness:                  | 38-56 mm                             |
| Fingerprint reader:              | yes                                  |
| Number of users:                 | unlimited                            |