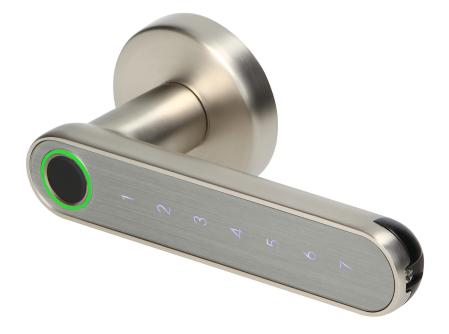

## Smart handle with touch keypad and fingerprints reader, Bluetooth 4.0, nickel

硘

୍ରୁ

C R N O

Marka: ORNO Home | Symbol: OR-ZS-853/N | Ean: 5908254818998

## **PRODUCT DESCRIPTION**

A modern smart handle with a touch keypad and a fingerprint reader is suitable for use in both right and left doors, in the place of installation of a traditional handle. It can be opened by entering the user's PIN code, scanning the previously entered fingerprint or using the bluetooth connection and the application on the phone. The included fixing screws allow for installation in doors with a thickness of 38mm to 58mm, and the elegant shape of the handle fits many types of doors. The handle is available in two versions: black or nickel-plated.