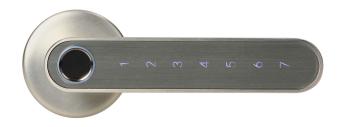

## **PRODUCT DESCRIPTION**

A modern smart handle with a touch keypad and a fingerprint reader is suitable for use in both right and left doors, in the place of installation of a traditional handle. It can be opened by entering the user's PIN code, scanning the previously entered fingerprint or using the bluetooth connection and the application on the phone. The included fixing screws allow for installation in doors with a thickness of 38mm to 58mm, and the elegant shape of the handle fits many types of doors. The handle is available in two versions: black or nickel-plated.

## General information:

| Touch keyboard:                  | Yes                                  |
|----------------------------------|--------------------------------------|
| Communication standard:          | Bluetooth 4.0                        |
| Operating mode:                  | Bluetooth / code/ fingerprint reader |
| Degree of protection (IP):       | 20                                   |
| Nominal voltage:                 | 4 x AAA                              |
| Colour:                          | nickel                               |
| Dimensions - depth:              | 170 mm                               |
| Proximity reader:                | No                                   |
| Dimensions - width:              | 140,5 mm                             |
| Keypad:                          | Yes                                  |
| Dimensions - height:             | 57 mm                                |
| Material:                        | zinc                                 |
| Temporary access can be granted: | Yes                                  |
| Permanent access can be granted: | Yes                                  |
| Backlight:                       | Yes                                  |
| Door thickness:                  | 38-56 mm                             |
| Fingerprint reader:              | Yes                                  |