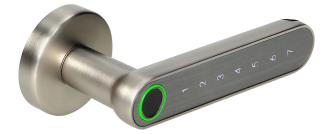

## **PRODUCT DESCRIPTION**

A modern smart handle with a touch keypad and a fingerprint reader is suitable for use in both right and left doors, in the place of installation of a traditional handle. It can be opened by entering the user's PIN code, scanning the previously entered fingerprint or using the bluetooth connection and the application on the phone. The included fixing screws allow for installation in doors with a thickness of 38mm to 58mm, and the elegant shape of the handle fits many types of doors. The handle is available in two versions: black or nickel-plated.

## General information:

| Touch keyboard:                  | Yes                                  |
|----------------------------------|--------------------------------------|
| Communication standard:          | Bluetooth 4.0                        |
| Operating mode:                  | Bluetooth / code/ fingerprint reader |
| Degree of protection (IP):       | 20                                   |
| Nominal voltage:                 | 4 x AAA                              |
| Colour:                          | nickel                               |
| Dimensions - depth:              | 170 mm                               |
| Proximity reader:                | No                                   |
| Dimensions - width:              | 140,5 mm                             |
| Keypad:                          | Yes                                  |
| Dimensions - height:             | 57 mm                                |
| Material:                        | zinc                                 |
| Temporary access can be granted: | Yes                                  |
| Permanent access can be granted: | Yes                                  |
| Backlight:                       | Yes                                  |
| Door thickness:                  | 38-56 mm                             |
| Fingerprint reader:              | Yes                                  |