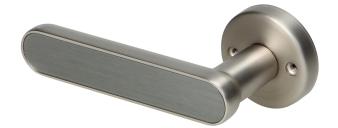

## Smart handle with touch keypad and fingerprints reader, Bluetooth 4.0, nickel

硘

୍ରୁ

C R N O

Marka: ORNO Home | Symbol: OR-ZS-853/N | Ean: 5908254818998

## **PRODUCT DESCRIPTION**

A modern smart handle with a touch keypad and a fingerprint reader is suitable for use in both right and left doors, in the place of installation of a traditional handle. It can be opened by entering the user's PIN code, scanning the previously entered fingerprint or using the bluetooth connection and the application on the phone. The included fixing screws allow for installation in doors with a thickness of 38mm to 58mm, and the elegant shape of the handle fits many types of doors. The handle is available in two versions: black or nickel-plated.