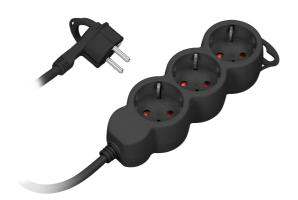

## Extension sockets 3x 2P+E (Schuko), with a 1.5m cord H05VV-F 3x1.0mm<sup>2</sup>, flat plug, black

Black extension sockets with 3 outlets 2P+E (Schuko) and a cable 1.5m long. A flat plug fits easily in tight spaces and behind furniture, and thanks to its folding handle you can easily remove it from the mains socket. This is a perfect solution to connect several devices to a single power source.

2300 W

Number of sockets:

3

Type of socket:

2P+E

Standard of the socket:

schuko (type F)

Colour:

black

Type of cable:

H05VV-F

Wire length:

1.5m

Other features:

flat plug