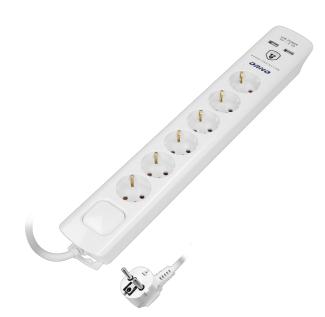

## Power strip with surge protection and main switch, 6 schuko sockets, 2 USB chargers, cable 3x1mm<sup>2</sup>, 3m long

Power strip with surge protection and a 3-meter long cord, enabling connection of 6 auxiliary electric appliances, with the total power consumption of 3680W. All of the sockets have schuko-type grounding. Power can be switched off with a 2-wire, backlit main switch. This device efficiently secures all of the connected appliances against surges resulting from weather conditions or circuit failures. It has two USB ports.

## Other features:

surge protector - type 3

Number of sockets: 6

**Type of socket:** 2P+E

1/2

## General information

| Wire cross-section:                | 1,5 mm <sup>2</sup> |
|------------------------------------|---------------------|
| Number of wires:                   | 3                   |
| Max. load:                         | 3680 W              |
| Current:                           | 16 A                |
| Nominal voltage:                   | 230V~, 50Hz         |
| Number of sockets:                 | 6                   |
| USB charger:                       | yes                 |
| Type of socket:                    | 2P+E                |
| Standard of the socket:            | schuko (type F)     |
| Colour:                            | white               |
| Safety shutters:                   | yes                 |
| Degree of protection (IP):         | 20                  |
| Number of USB connections:         | 2                   |
| Output voltage of the USB charger: | 5VDC/2,1A           |
| Type of cable:                     | H05VV-F             |
| Over voltage protection:           | yes                 |
| Surge protection type:             | Туре 3              |
| Wire length:                       | 3 m                 |
| Insulation type:                   | PVC                 |