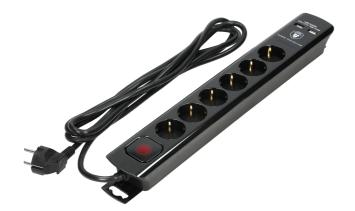

## **PRODUCT CARD**

PRODUCT CODE: ORAE13163(GS)/B/3M EAN CODE: 5908254810992

Power strip with surge protection and main switch, 6 sockets 2P+E (Schuko type), 2 USB chargers 2.1A., cable 3x1.5mm², 3m long, black

Power strip with surge protection and a 3-meter long cable, enable connection of 6 auxiliary electric appliances, with the total power consumption of 2300W. All of the sockets have Schuko-type grounding. Power can be switched off with a 2-wire, backlit main switch. This device efficiently secures all of the connected appliances against surges resulting from weather conditions or circuit failures. It has two USB ports.