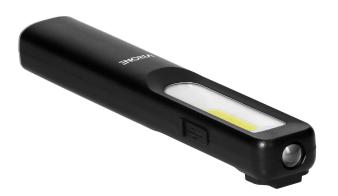

## LED workshop torch 3W 200lm + 50lm, 1200mAh, 3 work modes: 100%, 50%, front diode, magnet, clip

Marka: Virone | Symbol: WL-2 | Ean: 5908254813306

## **PRODUCT DESCRIPTION**

This handy, rechargeable workshop torch has been equipped with two modern LED diodes (side diode and front diode). Thanks to its small and compact structure, it will be of great use in the most hard-to-reach places. The WL-2 flashlight is made of ABS – a durable and damage-resistant plastic. The switch on button, placed on the back of the housing, allows you to change the light intensity modes: 50%, 100% or switch to the LED diode located on the top of the torch. In addition, this product is equipped with a battery indicator, a magnet and a holder for attaching the flashlight to the belt.