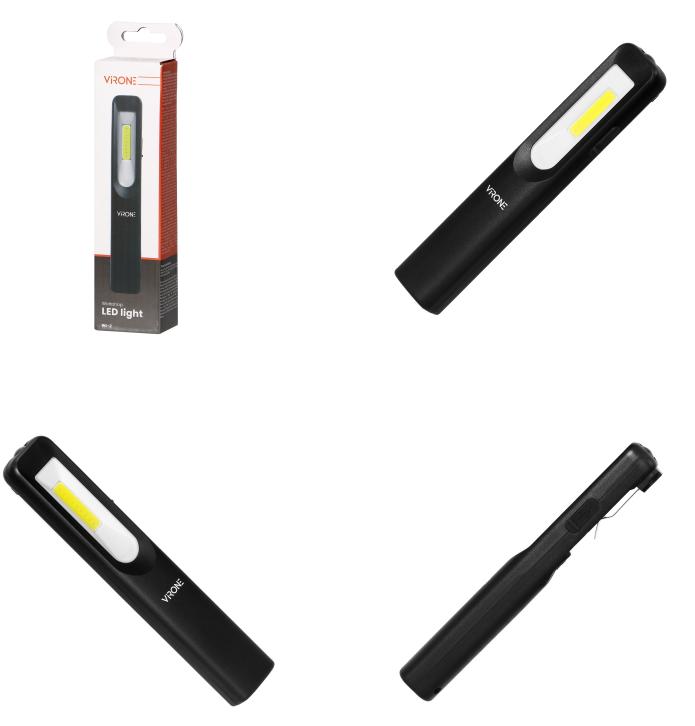

## **PRODUCT DESCRIPTION**

This handy, rechargeable workshop torch has been equipped with two modern LED diodes (side diode and front diode). Thanks to its small and compact structure, it will be of great use in the most hard-to-reach places. The WL-2 flashlight is made of ABS – a durable and damage-resistant plastic. The switch on button, placed on the back of the housing, allows you to change the light intensity modes: 50%, 100% or switch to the LED diode located on the top of the torch. In addition, this product is equipped with a battery indicator, a magnet and a holder for attaching the flashlight to the belt.