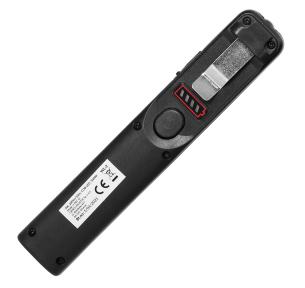

## **PRODUCT DESCRIPTION**

This handy, rechargeable workshop torch has been equipped with two modern LED diodes (side diode and front diode). Thanks to its small and compact structure, it will be of great use in the most hard-to-reach places. The WL-2 flashlight is made of ABS – a durable and damage-resistant plastic. The switch on button, placed on the back of the housing, allows you to change the light intensity modes: 50%, 100% or switch to the LED diode located on the top of the torch. In addition, this product is equipped with a battery indicator, a magnet and a holder for attaching the flashlight to the belt.