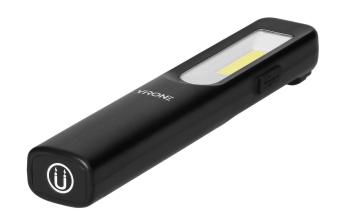

## **PRODUCT DESCRIPTION**

This handy, rechargeable workshop torch has been equipped with two modern LED diodes (side diode and front diode). Thanks to its small and compact structure, it will be of great use in the most hard-to-reach places. The WL-2 flashlight is made of ABS – a durable and damage-resistant plastic. The switch on button, placed on the back of the housing, allows you to change the light intensity modes: 50%, 100% or switch to the LED diode located on the top of the torch. In addition, this product is equipped with a battery indicator, a magnet and a holder for attaching the flashlight to the belt.