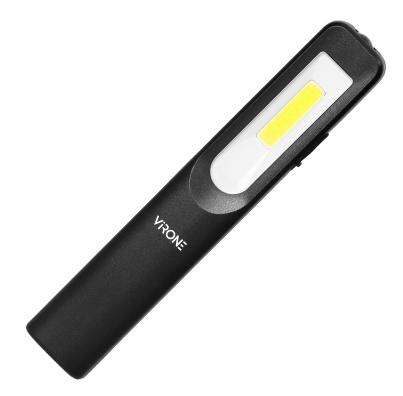

## **PRODUCT DESCRIPTION**

This handy, rechargeable workshop torch has been equipped with two modern LED diodes (side diode and front diode). Thanks to its small and compact structure, it will be of great use in the most hard-to-reach places. The WL-2 flashlight is made of ABS – a durable and damage-resistant plastic. The switch on button, placed on the back of the housing, allows you to change the light intensity modes: 50%, 100% or switch to the LED diode located on the top of the torch. In addition, this product is equipped with a battery indicator, a magnet and a holder for attaching the flashlight to the belt.