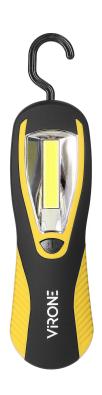

## PRODUCT DESCRIPTION

This LED flashlight, which has a magnet built into the back of the housing and a folding hook, is extremely practical and handy. This flashlight will never get in your way. You can attach it to a metal surface or hang it in a convenient place, so you can free your hands and be able to work freely. The light source in form of a COB LED emits much more light than traditional fluorescent lamps, with less battery consumption. This flashlight is perfect for a car repair shop, service, garage, camping and as an accessory for your car. This device is battery operated (battery not included).