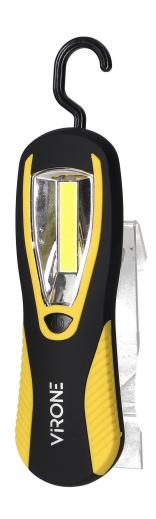

## PRODUCT DESCRIPTION

This LED flashlight, which has a magnet built into the back of the housing and a folding hook, is extremely practical and handy. This flashlight will never get in your way. You can attach it to a metal surface or hang it in a convenient place, so you can free your hands and be able to work freely. The light source in form of a COB LED emits much more light than traditional fluorescent lamps, with less battery consumption. This flashlight is perfect for a car repair shop, service, garage, camping and as an accessory for your car. This device is battery operated (battery not included).