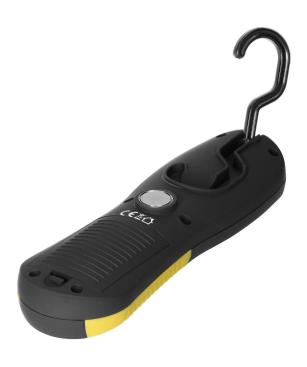

## PRODUCT DESCRIPTION

This LED flashlight, which has a magnet built into the back of the housing and a folding hook, is extremely practical and handy. This flashlight will never get in your way. You can attach it to a metal surface or hang it in a convenient place, so you can free your hands and be able to work freely. The light source in form of a COB LED emits much more light than traditional fluorescent lamps, with less battery consumption. This flashlight is perfect for a car repair shop, service, garage, camping and as an accessory for your car. This device is battery operated (battery not included).