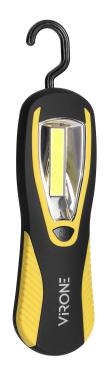

## LED COB 3W worklight, 200lm, 3 x AA magnet, hook

Marka: Virone | Symbol: WL-7 | Ean: 5908254817403

## PRODUCT DESCRIPTION

This LED flashlight, which has a magnet built into the back of the housing and a folding hook, is extremely practical and handy. This flashlight will never get in your way. You can attach it to a metal surface or hang it in a convenient place, so you can free your hands and be able to work freely. The light source in form of a COB LED emits much more light than traditional fluorescent lamps, with less battery consumption. This flashlight is perfect for a car repair shop, service, garage, camping and as an accessory for your car. This device is battery operated (battery not included).