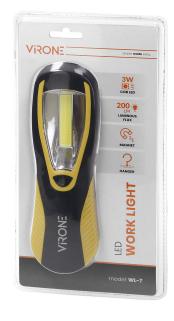

## LED COB 3W worklight, 200lm, 3 x AA magnet, hook

Marka: Virone | Symbol: WL-7 | Ean: 5908254817403

## PRODUCT DESCRIPTION

This LED flashlight, which has a magnet built into the back of the housing and a folding hook, is extremely practical and handy. This flashlight will never get in your way. You can attach it to a metal surface or hang it in a convenient place, so you can free your hands and be able to work freely. The light source in form of a COB LED emits much more light than traditional fluorescent lamps, with less battery consumption. This flashlight is perfect for a car repair shop, service, garage, camping and as an accessory for your car. This device is battery operated (battery not included).

## General information:

| Nominal voltage:         | 3 x AA          |
|--------------------------|-----------------|
| Luminous flux:           | 200 lm          |
| Rated power:             | 3 W             |
| Light source:            | COB LED         |
| Number of working modes: | 1               |
| Dimensions - depth:      | 35 mm           |
| Battery included:        | No              |
| Dimensions - width:      | 60 mm           |
| Dimensions - height:     | 196 mm          |
| Other features:          | magnet and hook |