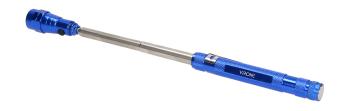

## PRODUCT DESCRIPTION

A highly practical device that combines a flashlight and a magnet, it will be very useful in any home, garage or workshop. The light source in the flashlight consists of 3 strong LEDs that generate strong and bright light. The flashlight gives much more light compared to traditional products and is much more economical at the same time. It is powered by 4 LR44 batteries, which are included in the set. It shines within a range of up to 150m. The flashlight has a strong, aluminum construction that makes it impact and shock resistant. The head of the flashlight is bent and its telescopic arm can be extended within the range of 17 - 57 cm. There is a built-in

magnet in the lower part of the flashlight, which can be used to lift bolts and nuts in slots or other hard-toreach places.