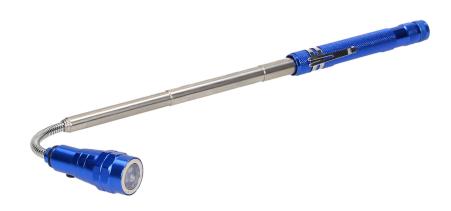

## PRODUCT DESCRIPTION

A highly practical device that combines a flashlight and a magnet, it will be very useful in any home, garage or workshop. The light source in the flashlight consists of 3 strong LEDs that generate strong and bright light. The flashlight gives much more light compared to traditional products and is much more economical at the same time. It is powered by 4 LR44 batteries, which are included in the set. It shines within a range of up to 150m. The flashlight has a strong, aluminum construction that makes it impact and shock resistant. The head of the flashlight is bent and its telescopic arm can be extended within the range of 17 - 57 cm. There is a built-in

magnet in the lower part of the flashlight, which can be used to lift bolts and nuts in slots or other hard-toreach places.