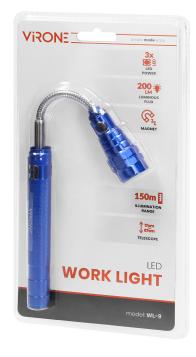

## Telescopic workshop LED lamp with magnet and movable head, 17-57 cm, 3 LED, 4 x LR44

Marka: Virone | Symbol: WL-9 | Ean: 5908254817304

## PRODUCT DESCRIPTION

A highly practical device that combines a flashlight and a magnet, it will be very useful in any home, garage or workshop. The light source in the flashlight consists of 3 strong LEDs that generate strong and bright light. The flashlight gives much more light compared to traditional products and is much more economical at the same time. It is powered by 4 LR44 batteries, which are included in the set. It shines within a range of up to 150m. The flashlight has a strong, aluminum construction that makes it impact and shock resistant. The head of the flashlight is bent and its telescopic arm can be extended within the range of 17 - 57 cm. There is a built-in

## General information:

| Nominal voltage:         | 4 x LR44                                                 |
|--------------------------|----------------------------------------------------------|
| Light source:            | LED                                                      |
| Number of working modes: | 1                                                        |
| Battery included:        | Yes                                                      |
| Dimensions - width:      | 21 mm                                                    |
| Dimensions - height:     | 170 mm                                                   |
| Other features:          | telescopic arm 170-570mm, easily bent torch head, magnet |
| Light range:             | 150 m                                                    |