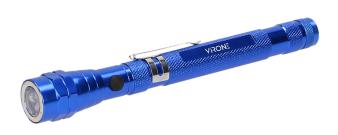

## Telescopic workshop LED lamp with magnet and movable head, 17-57 cm, 3 LED, 4 x LR44

Marka: Virone | Symbol: WL-9 | Ean: 5908254817304

## PRODUCT DESCRIPTION

A highly practical device that combines a flashlight and a magnet, it will be very useful in any home, garage or workshop. The light source in the flashlight consists of 3 strong LEDs that generate strong and bright light. The flashlight gives much more light compared to traditional products and is much more economical at the same time. It is powered by 4 LR44 batteries, which are included in the set. It shines within a range of up to 150m. The flashlight has a strong, aluminum construction that makes it impact and shock resistant. The head of the flashlight is bent and its telescopic arm can be extended within the range of 17 - 57 cm. There is a built-in

magnet in the lower part of the flashlight, which can be used to lift bolts and nuts in slots or other hard-toreach places.