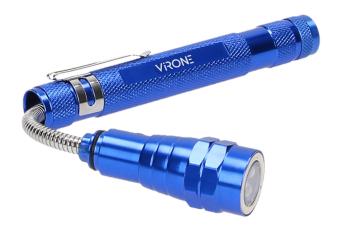

## PRODUCT DESCRIPTION

A highly practical device that combines a flashlight and a magnet, it will be very useful in any home, garage or workshop. The light source in the flashlight consists of 3 strong LEDs that generate strong and bright light. The flashlight gives much more light compared to traditional products and is much more economical at the same time. It is powered by 4 LR44 batteries, which are included in the set. It shines within a range of up to 150m. The flashlight has a strong, aluminum construction that makes it impact and shock resistant. The head of the flashlight is bent and its telescopic arm can be extended within the range of 17 - 57 cm. There is a built-in

magnet in the lower part of the flashlight, which can be used to lift bolts and nuts in slots or other hard-toreach places.