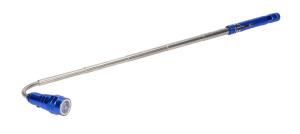

## PRODUCT DESCRIPTION

A highly practical device that combines a flashlight and a magnet, it will be very useful in any home, garage or workshop. The light source in the flashlight consists of 3 strong LEDs that generate strong and bright light. The flashlight gives much more light compared to traditional products and is much more economical at the same time. It is powered by 4 LR44 batteries, which are included in the set. It shines within a range of up to 150m. The flashlight has a strong, aluminum construction that makes it impact and shock resistant. The head of the flashlight is bent and its telescopic arm can be extended within the range of 17 - 57 cm. There is a built-in

magnet in the lower part of the flashlight, which can be used to lift bolts and nuts in slots or other hard-toreach places.